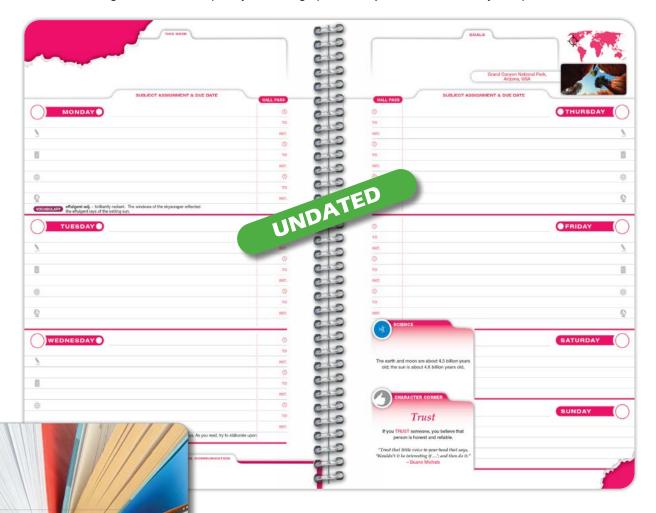

**Elk Grove Charter** 

104 WEEKLY PAGES 52 Full Weeks 12 MONTHLY PAGES

REFERENCE PAGES

4 HALL PASS PAGES

The **WINDSOR** is a classic, budget-friendly, **UNDATED** planner that gives students the freedom to get creative with plenty of writing space, subject icons, and daily hall passes.

### **WEEKLY FEATURES INCLUDE**

Horizontal Layout • Inspirational Photos & Maps • Character Building • Inspirational Quotes Daily Hall Passes • Goals & Notes • Block Schedule • Factoids • Vocabulary • Study Tips Subject Icons • Home/School Communication

The planners have worked out well. I know Justin and I appreciated your timeliness on production and delivery. The proofing process made sense to me, thanks for helping with all my questions.

**Decorah Middle School** 