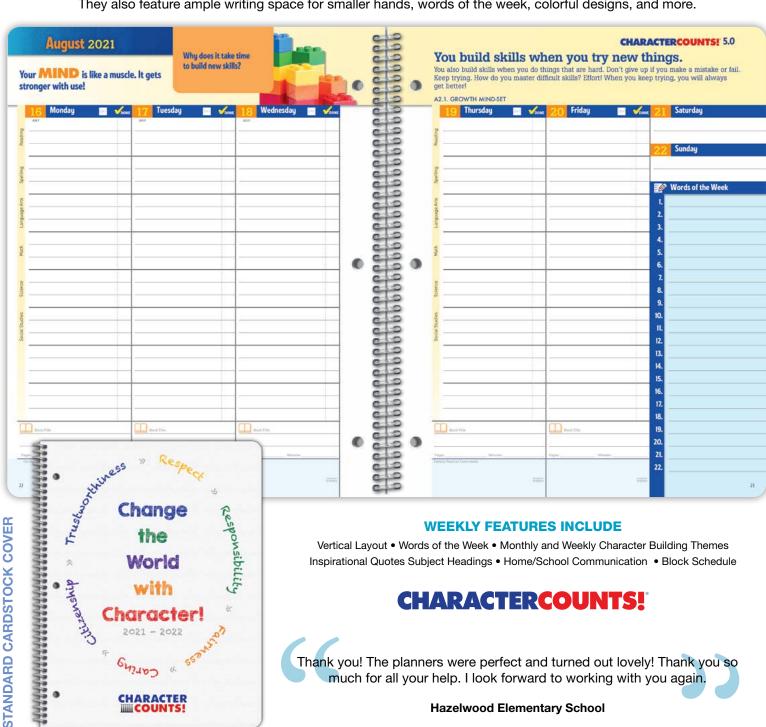

104 WEEKLY PAGES 52 Full Weeks

REFERENCE PAGES

The **CREATE** features bilingual headings, ample writing space, factoids, a spelling list, reading tracking, and character building.

### **WEEKLY FEATURES INCLUDE**

Vertical Layout • Overview Calendar • Illustrations • Character Education Spelling List (20 Words) • Reading Tracking • Goals & Notes Bilingual Headings Fitness Facts • Subject Headings • Home/School Communication