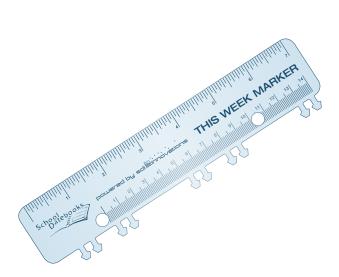

### THIS WEEK MARKER

Our durable, 7-inch rulers have special tabs that allow them to be removed and reattached to the binding.