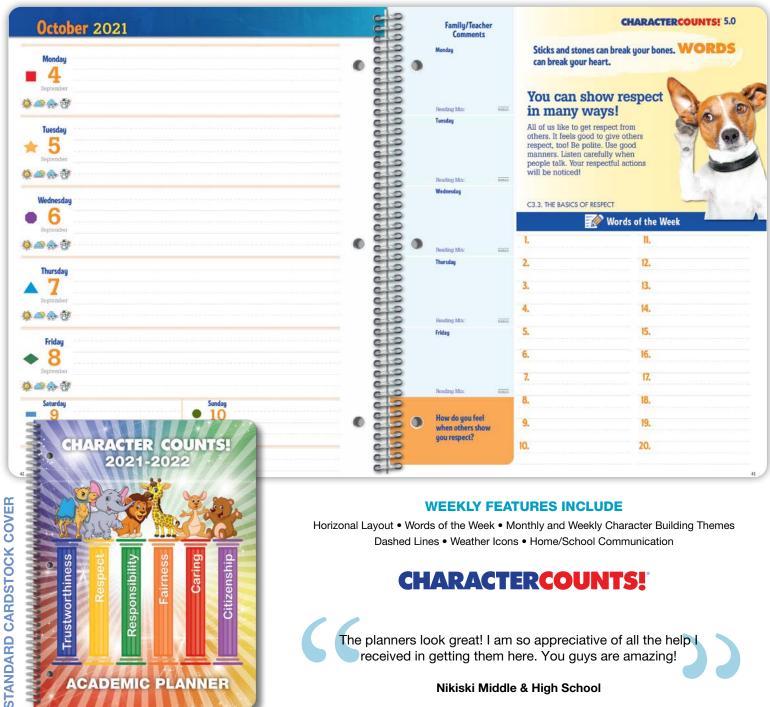

UPGRADE YOUR COVER!

See page 19 for Cover Options!

104 WEEKLY PAGES 52 Full Weeks

MONTHLY PAGES

13 REFERENCE PAGES

HALL PASS PAGES

The CHARACTER COUNTS! Primary student planners offer character lessons and challenges for each of the Six Pillars of Character to create a positive school environment and help students learn the CHARACTER COUNTS! system. They also feature ample writing space for smaller hands, words of the week, colorful designs, and more.

### **WEEKLY FEATURES INCLUDE**

Horizonal Layout • Words of the Week • Monthly and Weekly Character Building Themes Dashed Lines • Weather Icons • Home/School Communication

### **CHARACTERCOUNTS!**

The planners look great! I am so appreciative of all the help I received in getting them here. You guys are amazing!

Nikiski Middle & High School

**UPGRADE YOUR COVER!** See page 19 for Cover Options!