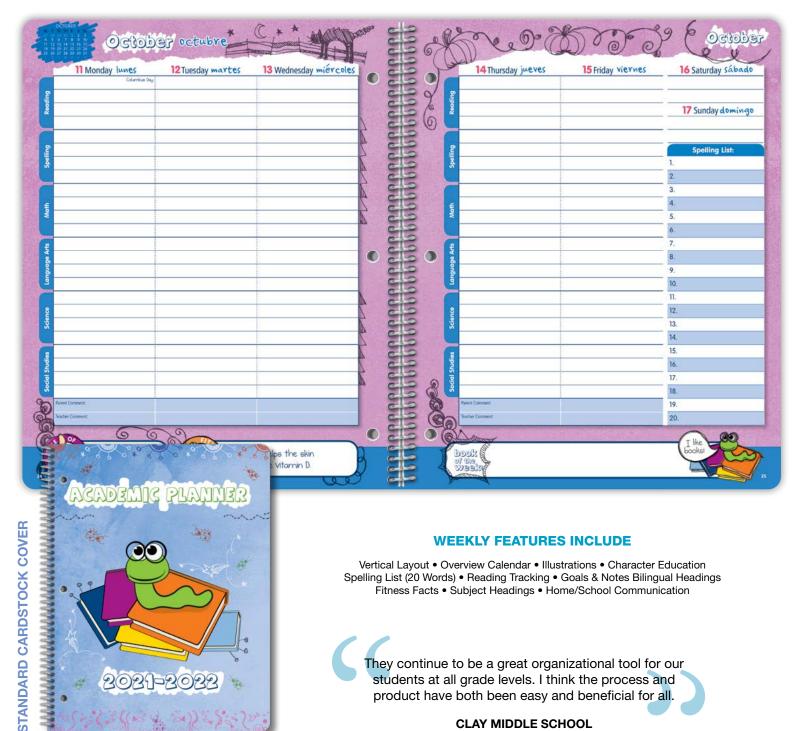

104 WEEKLY PAGES 52 Full Weeks

REFERENCE PAGES

The **CREATE** features bilingual headings, ample writing space, factoids, a spelling list, reading tracking, and character building.

### **WEEKLY FEATURES INCLUDE**

Vertical Layout • Overview Calendar • Illustrations • Character Education Spelling List (20 Words) • Reading Tracking • Goals & Notes Bilingual Headings Fitness Facts • Subject Headings • Home/School Communication

They continue to be a great organizational tool for our students at all grade levels. I think the process and product have both been easy and beneficial for all.

**CLAY MIDDLE SCHOOL** 