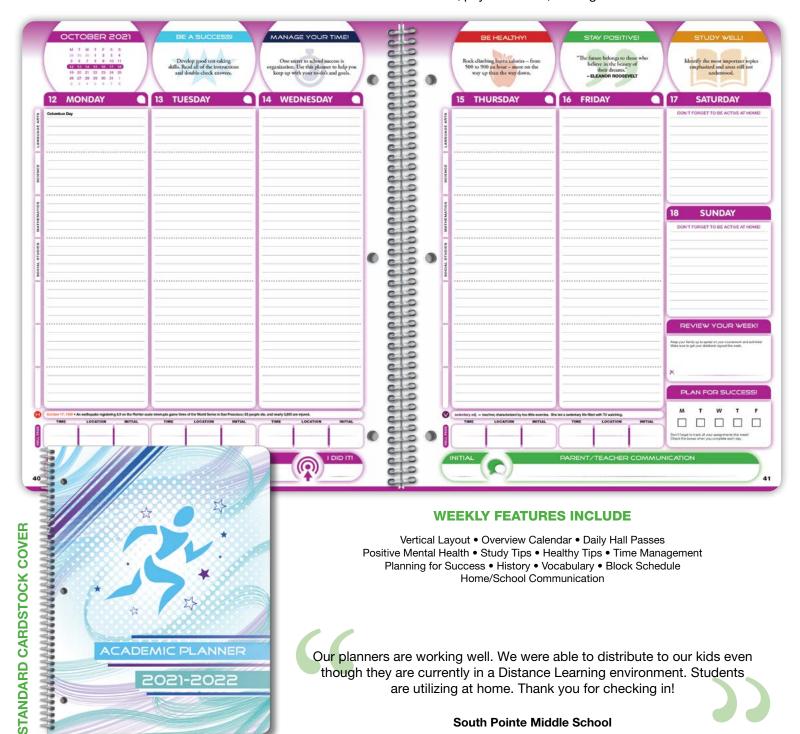

12 MONTHLY PAGES

REFERENCE PAGES

HALL PASS PAGES

The BOULDER design encourages students to be the best they can be through numerous bonus features, including weekly goals, organizational tools, and inspirational quotes.

### **WEEKLY FEATURES INCLUDE**

Vertical Layout • Inspirational Photos & Maps • Overview Calendar Character Building Daily Hall Passes • Goals & Notes • Bilingual Headings • Block Schedules • Factoids History • Vocabulary • Study Tips • Subject Headings • Home/School Communication

What a great tool for teachers to be able to use each day. Thank you so much. We were sold on your company before, but this just elevated it to a whole new level!

**ELKHORN SCHOOL** 

**UPGRADE YOUR COVER!** See page 19 for Cover Options!