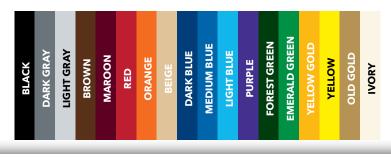

# **SPIRIT COVERS**

Need to show a bit more school pride? Our **SPIRIT** covers are exactly what you're looking for. Choose from our 18 standard colors and add your school mascot or logo to boost school spirit in no time. Perfect for any size standard datebook.

### STANDARD COLOR OPTIONS