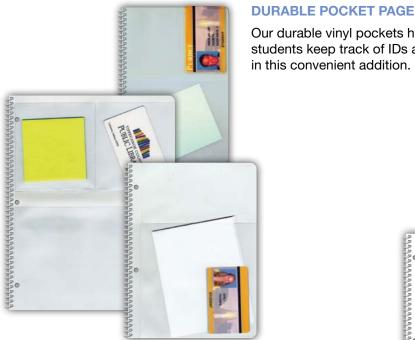

# Our durable vinyl pockets help students keep track of IDs and more in this convenient addition.