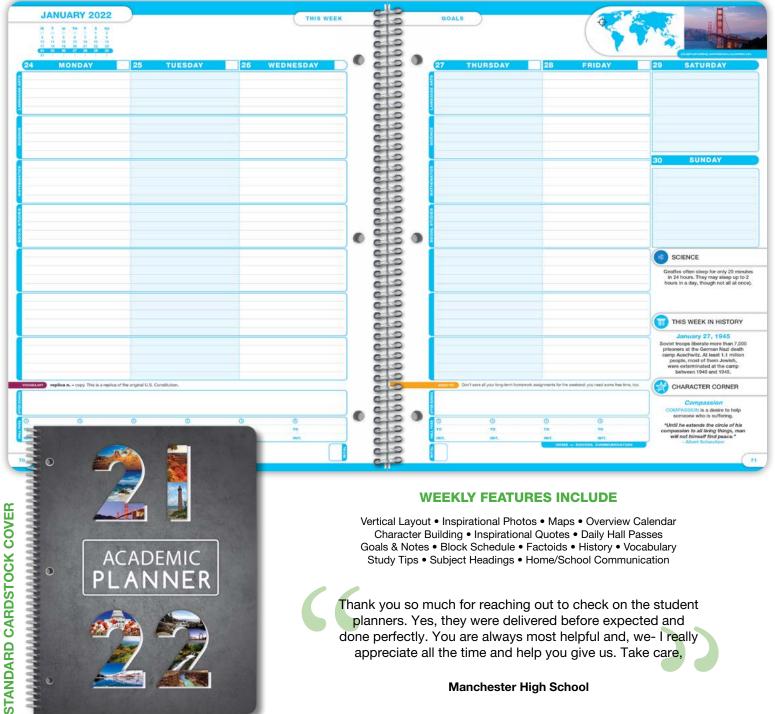

## **STEAMBOAT**

144 FULL-COLOR PAGES 104 WEEKLY PAGES 52 Full Weeks

12 MONTHLY PAGES

REFERENCE PAGES

4 HALL PASS PAGES

The **STEAMBOAT** design encourages lifelong organizational skills with subject icons, weekly notes and goals, and home-school communication perfect for ingraining good habits for success into students' daily lives.

### **WEEKLY FEATURES INCLUDE**

Horizontal Layout • Inspirational Photos & Maps • Overview Calendar Character Building
Inspirational Quotes • Daily Hall Passes • Goals & Notes • Block Schedule • Factoids • History
Vocabulary • Study Tips • Subject Icons • Home/School Communication

The adminsitration was very pleased with the planners! You all do a great job!

Pike Central H.S.

STANDARD CARDSTOCK COVER

UPGRADE YOUR COVER!
See page 19 for Cover Options!

ACADEMIC PLANNER

104 WEEKLY PAGES 52 Full Weeks