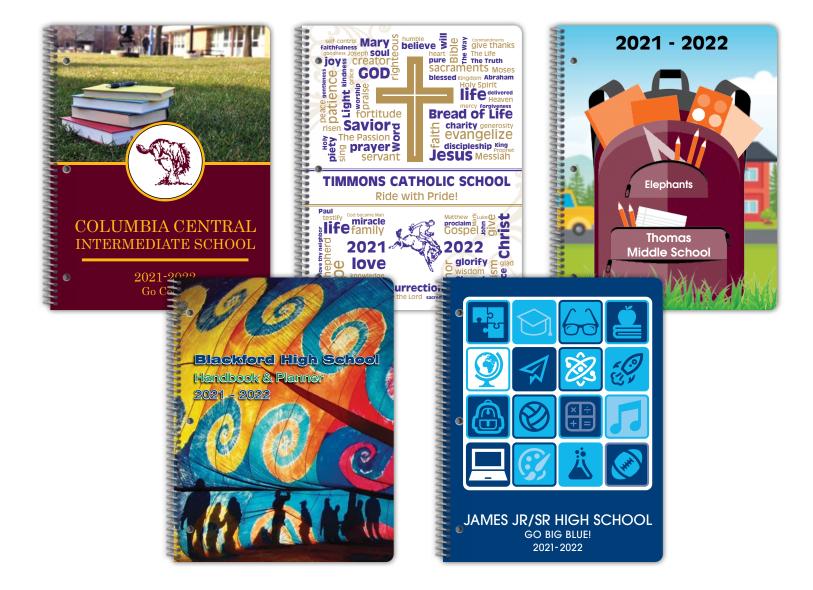

### **CUSTOM**

Custom covers are a great way to provide a unique option for your school's Standard Line planner.

## **CUSTOM COVERS**

Upgrade your look with our **CUSTOM** covers. There are over 50 templates that are available for Custom Cardstock and are easily customizable to your school colors.