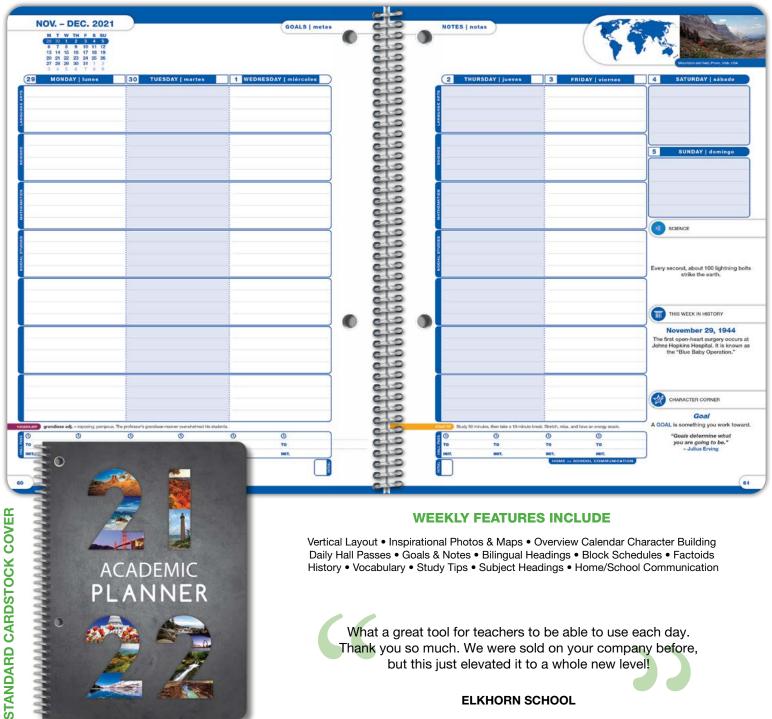

12 MONTHLY PAGES

REFERENCE PAGES

HALL PASS PAGES

The BOULDER design encourages students to be the best they can be through numerous bonus features, including weekly goals, organizational tools, and inspirational quotes.

### **WEEKLY FEATURES INCLUDE**

Vertical Layout • Inspirational Photos & Maps • Overview Calendar Character Building Daily Hall Passes • Goals & Notes • Bilingual Headings • Block Schedules • Factoids History • Vocabulary • Study Tips • Subject Headings • Home/School Communication

What a great tool for teachers to be able to use each day. Thank you so much. We were sold on your company before, but this just elevated it to a whole new level!

**ELKHORN SCHOOL** 

**UPGRADE YOUR COVER!** See page 19 for Cover Options!