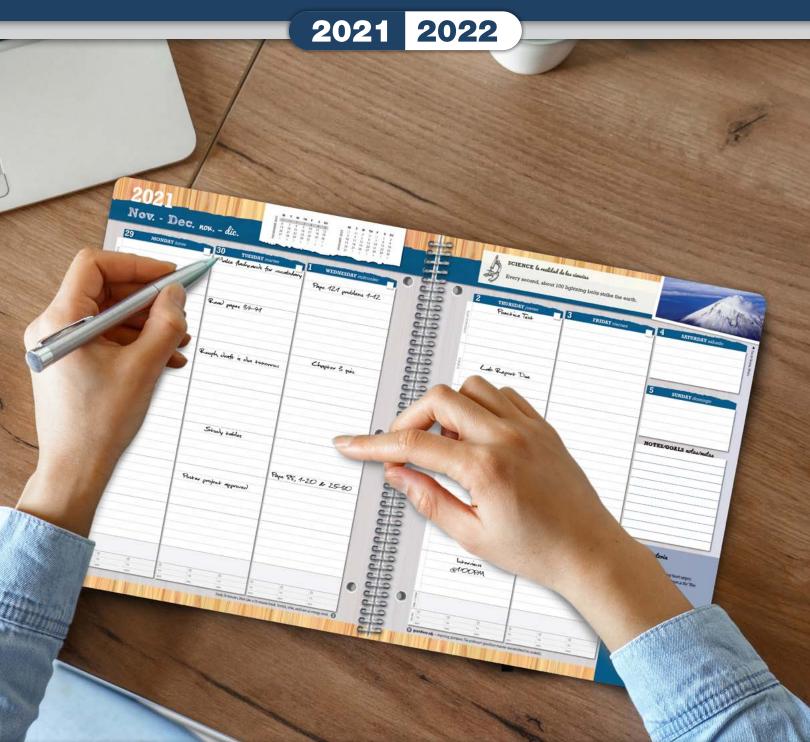

104 WEEKLY PAGES 52 Full Weeks

REFERENCE PAGES

The **CREATE** features bilingual headings, ample writing space, factoids, a spelling list, reading tracking, and character building.

### **WEEKLY FEATURES INCLUDE**

Vertical Layout • Overview Calendar • Illustrations • Character Education Spelling List (20 Words) • Reading Tracking • Goals & Notes Bilingual Headings Fitness Facts • Subject Headings • Home/School Communication