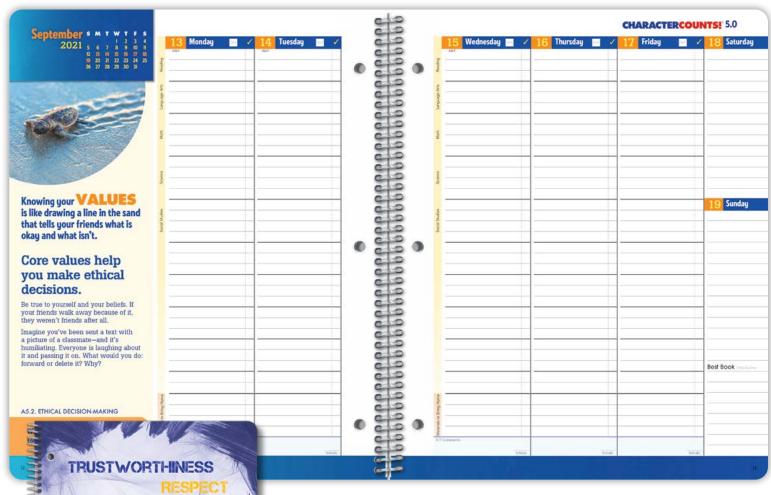

UPGRADE YOUR COVER!

See page 19 for Cover Options!

104 WEEKLY PAGES 52 Full Weeks

MONTHLY PAGES

13 REFERENCE PAGES

HALL PASS PAGES

The CHARACTER COUNTS! Primary student planners offer character lessons and challenges for each of the Six Pillars of Character to create a positive school environment and help students learn the CHARACTER COUNTS! system. They also feature ample writing space for smaller hands, words of the week, colorful designs, and more.

### **WEEKLY FEATURES INCLUDE**

Horizonal Layout • Words of the Week • Monthly and Weekly Character Building Themes Dashed Lines • Weather Icons • Home/School Communication

### **CHARACTERCOUNTS!**

The planners look great! I am so appreciative of all the help I received in getting them here. You guys are amazing!

Nikiski Middle & High School

**UPGRADE YOUR COVER!** See page 19 for Cover Options!