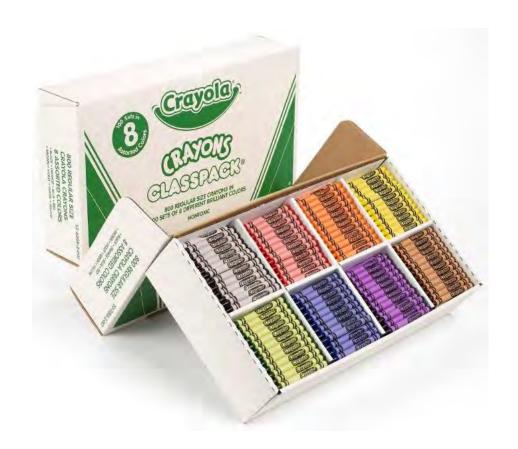

## Crayola® Classic Crayon Class pack

- 800 count bulk class pack has enough supplies for the entire classroom
- 8 color assortment includes Yellow, Blue, Green, Brown, Red, Black, Orange and Violet