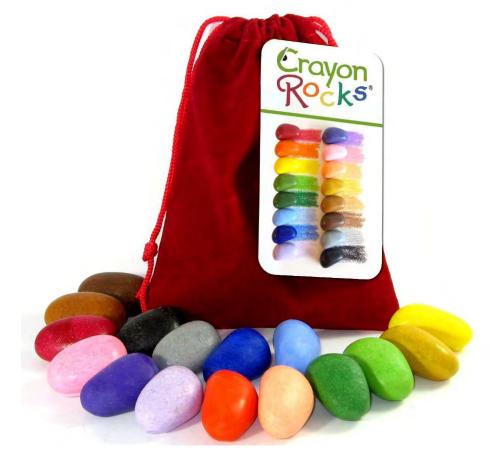

### **Crayon Rocks®**

- Rock shape encourages children to develop a strong tripod grip early in the education process
- Tripod grip uses the thumb and first and second fingers
- Helps foster fine motor development
- Ideal for students with developmental delays and various forms of learning disabilities
- Made from processed soy wax grown in the USA
- Available in 16 count with red velvet storage bag

**CRA-450**