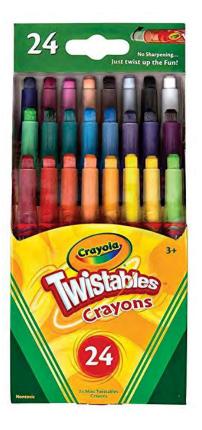

### **Crayola® Twistables Crayons**

- Twist up action, no peeling wrappers or sharpening required
- Crayons are encased in durable plastic barrels that resist breaking and allow user to see how much crayon is left
- Available in 8 count and 24 count Mini sizes

**CRA-300** 

**CRA-305** 