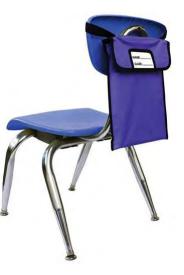

## Carson Dellosa<sup>®</sup> Chairback Buddy<sup>™</sup> Pocket Chart Storage

- Ideal solution for your classroom storage needs and the easiest way to keep supplies organized and within reach
- Slips over the back of most preschool and early elementary chairs
- Features 6 storage pockets and a small clear pocket for name tag
- Made of heavy-duty washable canvas with PVC coating for added durability
- Fits seats up to 29" around, measuring 6" from the top
- Blue and Red color combo
- 14.5" x 19" x 2"

#### **BACK-035**