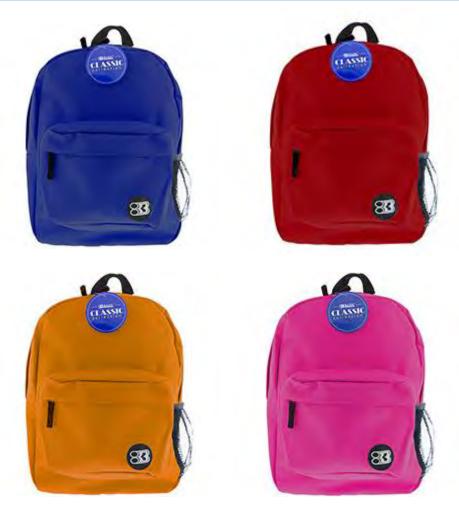

## **Classic Backpack**

- Features one large main compartment and one small compartment with zipper closure and carrying handle
- Lightly padded adjustable shoulder straps
- Assorted colors
- 12.5" x 6" x 17"

**BACK-011** 