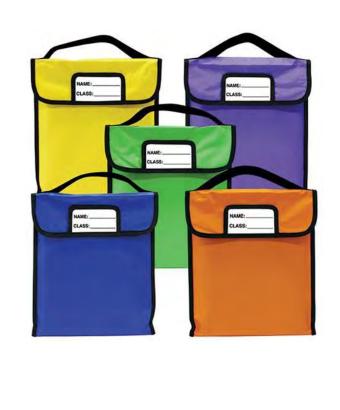

#### **Pack-N-Reads® Take Home Book Packs**

- Nylon water repellent bags are perfect for taking home books, papers or just about anything
- Each bag features a Velcro closure, card size name tag holder and an elastic handle to stretch over the back of each student's chair for easy storage
- Assorted colors
- Washable
- 11" x 13"

#### **BACK-020**