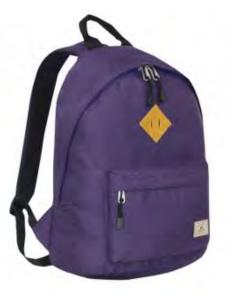

#### **Everest Double Compartment Backpack**

- Full-sized backpack with lots of cargo room
- Dual main compartments for easy organization
- 3 front pockets for stashing quick-access items
- Mesh side pocket for water bottle
- Front pocket with organizer
- Available in Green, Gray, Purple and Turquoise
- 18" x 14" x 6.5"

BACK-017-GR BACK-017-GY BACK-017-PU BACK-017-TQ