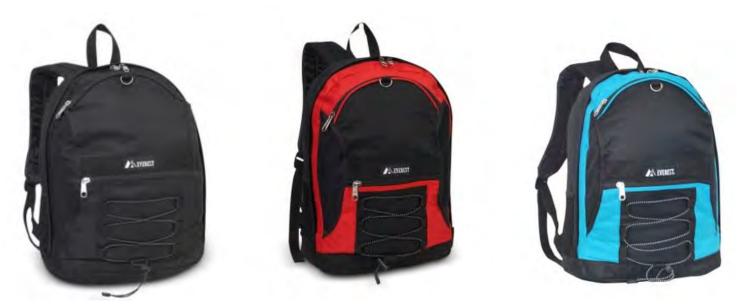

#### **Everest Two-tone Backpack**

- Large main compartment and front compartment with zippered stash pocket
- Front bungee strap for bulkier items
- Dual side mesh pockets for easy access
- Convenient key ring
- Available in Black, Red and Turquoise
- 17" x 13" x 7"

BACK-016-BK BACK-016-RD BACK-016-TQ