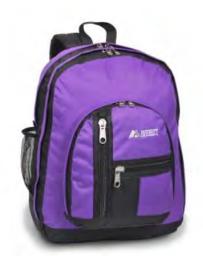

#### **Everest Double Compartment Backpack**

- Full-sized backpack with lots of cargo room
- Dual main compartments for easy organization
- 3 front pockets for stashing quick-access items
- Mesh side pocket for water bottle
- Front pocket with organizer
- Available in Green, Gray, Purple and Turquoise
- 18" x 14" x 6.5"

BACK-017-GR BACK-017-GY BACK-017-PU BACK-017-TQ