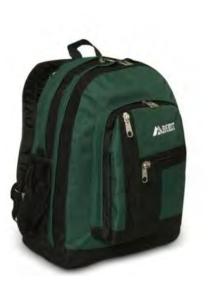

#### **Everest Double Compartment Backpack**

- Full-sized backpack with lots of cargo room
- Dual main compartments for easy organization
- 3 front pockets for stashing quick-access items
- Mesh side pocket for water bottle
- Front pocket with organizer
- Available in Green, Gray, Purple and Turquoise
- 18" x 14" x 6.5"

BACK-017-GR BACK-017-GY BACK-017-PU BACK-017-TQ