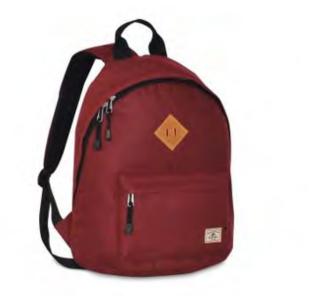

#### **Everest Vintage Backpack**

- Classic backpack with a streamlined silhouette
- Stylish square detail for a vintage look
- Easy access front pocket with hidden zipper closure
- Padded mesh shoulder straps
- Available in Burgundy, Black and Eggplant
- 16" x 13" x 6"

BACK-015-BG BACK-015-BK BACK-015-EG