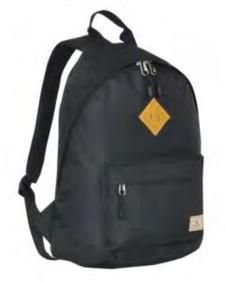

#### **Everest Two-tone Backpack**

- Large main compartment and front compartment with zippered stash pocket
- Front bungee strap for bulkier items
- Dual side mesh pockets for easy access
- Convenient key ring
- Available in Black, Red and Turquoise
- 17" x 13" x 7"

BACK-016-BK BACK-016-RD BACK-016-TQ