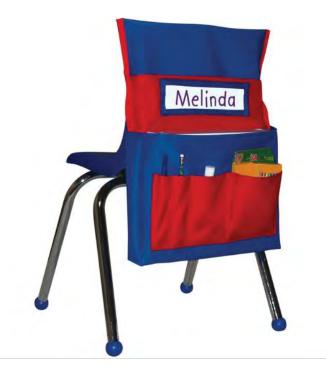

## Carson Dellosa<sup>®</sup> Chairback Buddy<sup>™</sup> Pocket Chart Storage

- Ideal solution for your classroom storage needs and the easiest way to keep supplies organized and within reach
- Slips over the back of most preschool and early elementary chairs
- Features 6 storage pockets and a small clear pocket for name tag
- Made of heavy-duty washable canvas with PVC coating for added durability
- Fits seats up to 29" around, measuring 6" from the top
- Blue and Red color combo
- 14.5" x 19" x 2"

#### **BACK-035**