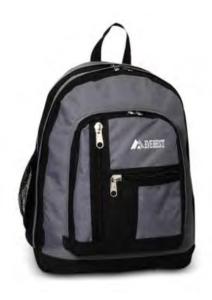

#### **Everest Double Compartment Backpack**

- Full-sized backpack with lots of cargo room
- Dual main compartments for easy organization
- 3 front pockets for stashing quick-access items
- Mesh side pocket for water bottle
- Front pocket with organizer
- Available in Green, Gray, Purple and Turquoise
- 18" x 14" x 6.5"

BACK-017-GR BACK-017-GY BACK-017-PU BACK-017-TQ