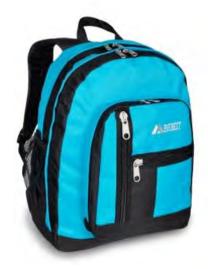

#### **Everest Double Compartment Backpack**

- Full-sized backpack with lots of cargo room
- Dual main compartments for easy organization
- 3 front pockets for stashing quick-access items
- Mesh side pocket for water bottle
- Front pocket with organizer
- Available in Green, Gray, Purple and Turquoise
- 18" x 14" x 6.5"

BACK-017-GR BACK-017-GY BACK-017-PU BACK-017-TQ