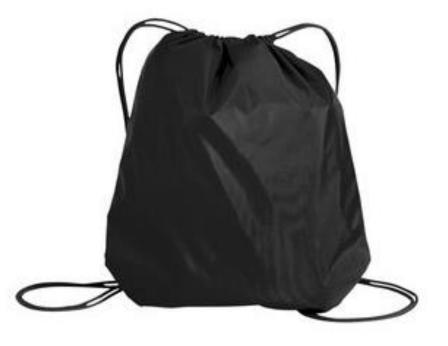

## Port & Company<sup>®</sup> Nylon Cinch Pack

- Constructed of strong, durable nylon, this staple is perfect for everyday use as a cinch pack or backpack
- Dyed-to-match drawcord closures
- Reinforced bottom grommets
- Available in Black
- 16.5" x 14.5"

**BACK-031**